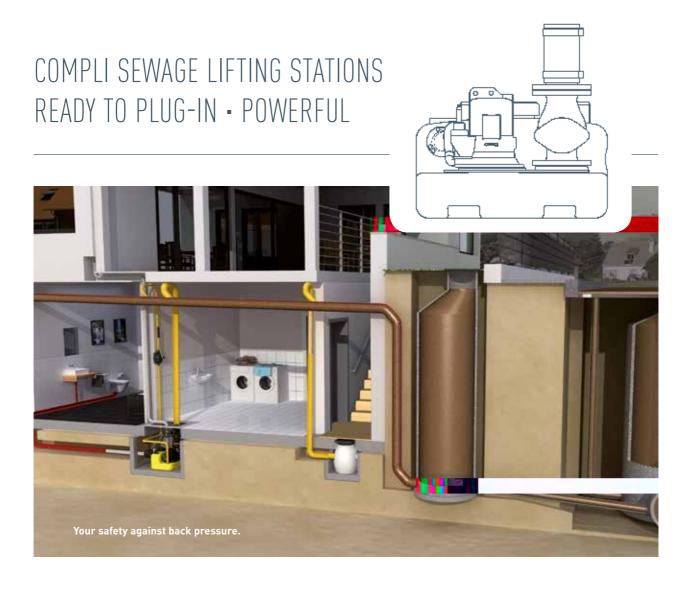

### JUNG PUMPEN COMPLI SEWAGE LIFTING STATIONS

# COMPLI - THE RIGHT UNIT FOR EVERY APPLICATION

Even in flood-prone areas this floodable system continues to dispose of domestic wastewater reliably and around the clock.