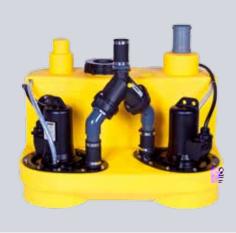

#### COMPLI 500 - FOR THOSE WHO WANT MORE

For larger wastewater flows, the compli 500 ensures reliable disposal with a larger tank capacity (115 l). As for all compli systems, the user-friendly controls guarantee dependable operation.

Different motor ratings are available to suit the particular performance requirements.