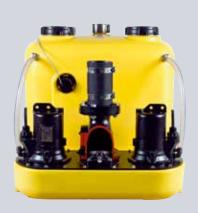

ompact tank dimensions and the numerous connection options, it is very versatile.

# COMPLI 400 – THE FIRST CHOICE FOR THE SINGLE-FAMILY HOUSE

Easy to operate, space-saving assembly, easy installation – it is no coincidence that the compli 400 is already an inherent part of the wastewater disposal system in more and more single-family houses.

Even in flood-prone areas this floodable system continues to dispose of domestic wastewater reliably and around the clock.

#### COMPLI 500 - FOR THOSE WHO WANT MORE

For larger wastewater flows, the compli 500 ensures reliable disposal with a larger tank capacity (115 l). As for all compli systems, the user-friendly controls guarantee dependable operation.

Different motor ratings are available to suit the particular performance requirements.













#### NUMBERS - DATES - FACTS

| compli                | Dimensions<br>h x w x d [mm] | Tank<br>capacity [l] | Hmax<br>[m] | Qmax<br>[m³/h] | Free passage<br>[mm] | Inlet height [mm] |
|-----------------------|------------------------------|----------------------|-------------|----------------|----------------------|-------------------|
| Single units          | <u> </u>                     |                      |             |                |                      |                   |
| 300 E                 | 445 x 525 x 525              | 50                   | 10,5        | 29             | 50                   | 180               |
| 400                   | 445 x 650 x 595              | 64                   | 7           | 48             | 70                   | 180/250