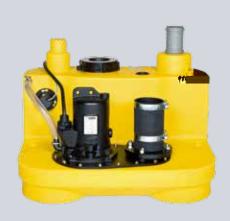

#### COMPLI 500 - FOR THOSE WHO WANT MORE

For larger wastewater flows, the compli 500 ensures reliable disposal with a larger tank capacity (115 l). As for all compli systems, the user-friendly controls guarantee dependable operation.

Different motor ratings are available to suit the particular performance requirements.