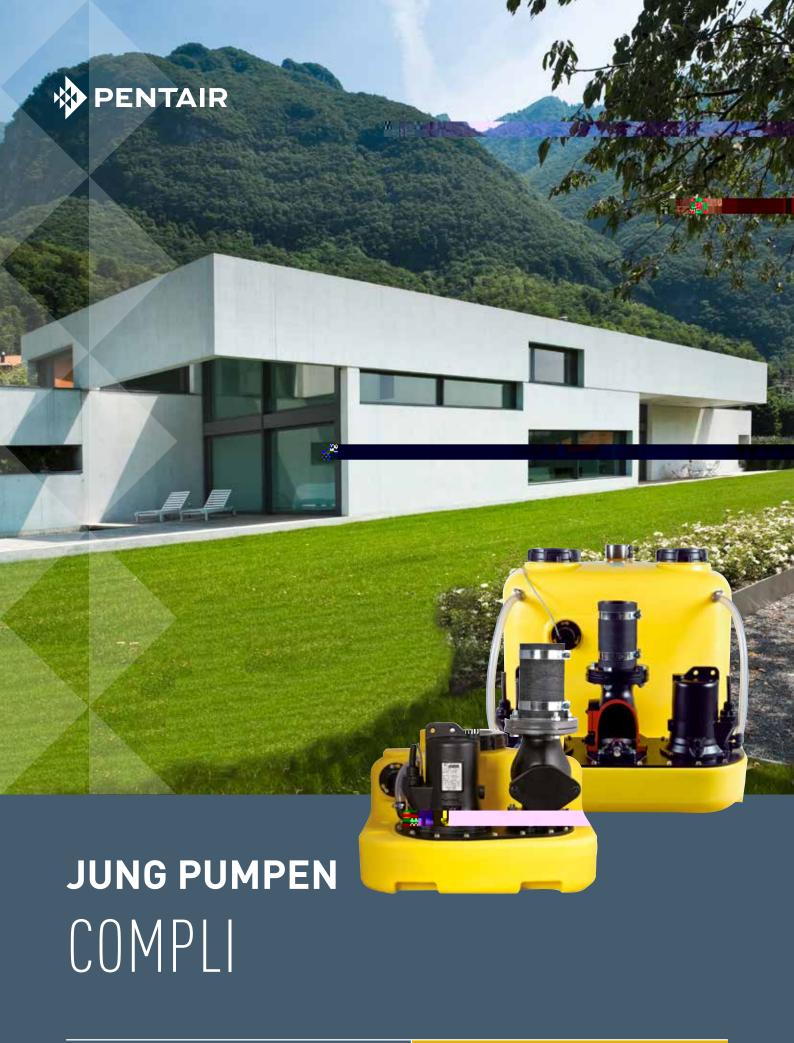

### JUNG PUMPEN COMPLI SEWAGE LIFTING STATIONS

# COMPLI - THE RIGHT UNIT FOR EVERY APPLICATION



### SINGLE UNITS - COMPACT AND EASY TO INSTALL







# COMPLI 300 E - THE SMALLEST AND THE LIGHTEST

This sewage lifting station is the smallest in our compli range. It has been specifically designed for the disposal of sewage from housing units such as basement dwellings. Due to its extremely compact tank dimensions and the numerous connection options, it is very versatile.

# COMPLI 400 – THE FIRST CHOICE FOR THE SINGLE-FAMILY HOUSE

Easy to operate, space-saving assembly, easy installation – it is no coincidence that the compli 400 is already an inherent part of the wastewater disposal system in more and more single-family houses.

Even in flood-prone areas this floodable system continu